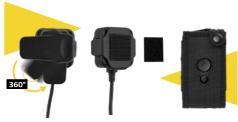

360° rotatable clip, Velcro holder and belt holster included

- F/1.8 aperture and 130° viewing angle for clear and smooth 1080P recordings
  - Quick snapshot button to take photos while recording
    - Excellent shock and water resistant design
- Free download of DrivePro Body Toolbox (Windows only)
- Built-in Battery for up to 3.5 hours \* of continuous recordings