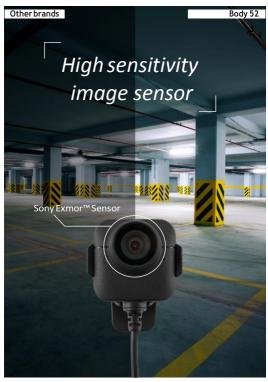

## **Body Camera** | **DrivePro**™**Body 52P**

Transcend's DrivePro Body 52P body camera features a camera unit connected to the main unit by a flexible cable, allowing for a wide variety of attachment options. Tailor-made for law enforcement, private security, and other professionals, the DrivePro Body 52P is rugged and durable to withstand splashing water and shock. The camera features a Sony Exmor™ Sensor to capture high-resolution images with extremely fine tonal gradation even in low light conditions. With the built-in Wi-Fi function, the DrivePro Body 52P allows users to live-stream footage and snapshots to iOS and Android mobile devices.